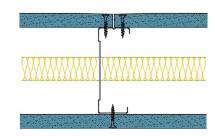

## 92-S-54(25) - SPEEDLINE System Data Sheet - Version V1 (24-10-23)

SPEEDLINE 92mm 'C' Stud Partition @600mm Ctrs, with Siniat GTEC 15mm dB Board each side, 25mm APR