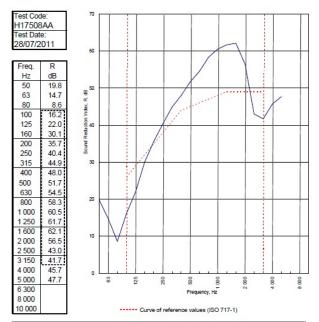

BRE 269826 - BRE Report P102396-1011C Refer to Speedline Specification Clause

124 mm. (At Base Track, Excluding Finishes)

**Heavy** - Annexes A-F

45 R<sub>w</sub>dB, Date Tested or Assessed Against - 70-S-53(25)