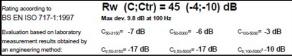

BRE 269826 - BRE Report P102396-1011C Refer to Speedline Specification Clause

124 mm. (At Base Track, Excluding Finishes)

**Heavy** - Annexes A-F

45 R<sub>w</sub>dB, Date Tested or Assessed Against - 70-S-53(25)